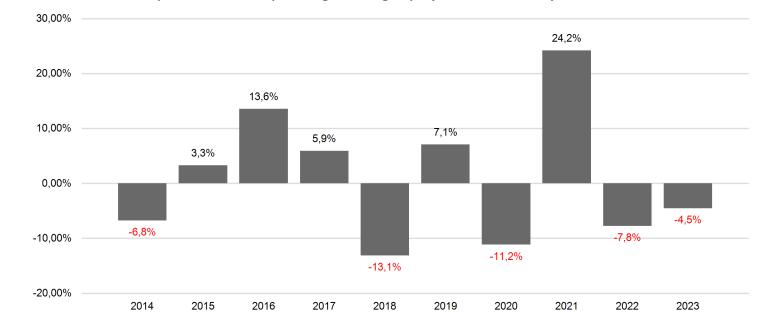

## **Past Performance**

This chart shows the fund's performance as the percentage loss or gain per year over the last 10 years.

Past performance is not a reliable indicator of future performance. Markets could develop very differently in the future. It can help you to assess how the fund has been managed in the past.